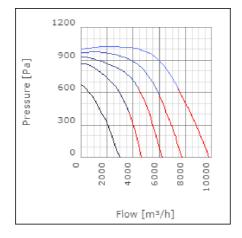

speed-controlled | 40      | °C    |
| Sound pressure level at 3 m                               | 67.7    | dB(A) |
| Length                                                    | 882     | mm    |
| Width                                                     | 843     | mm    |
| Height                                                    | 568     | mm    |
| Weight                                                    | 81      | kg    |
| Enclosure class, motor                                    | 44      | IP    |
| Insulation class, motor                                   | F       |       |
| Duct connection                                           | 800x500 |       |
|                                                           | mm      |       |

www.ostberg.com Page 1/4



## Diagrams













www.ostberg.com Page 2/4



## Sound





|             | Tot | 63 | 125 | 250 | 500 | 1k | 2k | 4k | 8k |
|-------------|-----|----|-----|-----|-----|----|----|----|----|
| Inlet       | -   | -  | -   | -   | -   | -  | -  | -  | -  |
| Outlet      | -   | -  | -   | -   | -   | -  | -  | -  | -  |
| Surrounding | -   | -  | -   | -   | -   | -  | -  | -  | -  |
| Surrounding | -   | -  | -   | -   | -   | -  | -  | -  | -  |
| 120         |     |    |     |     |     |    |    |    |    |
| 80          |     |    |     |     |     |    |    |    |    |
|             |     |    |     |     |     |    |    |    |    |

### **Parameter**

Distance: 3.000

Propagation type: Hemi-spherical

Equivalent absorption 20.00

area:

www.ostberg.com Page 3/4



### **Dimensions**



# Wi