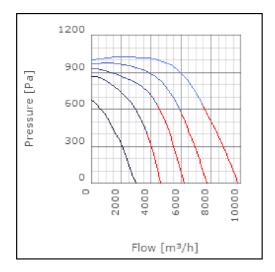

sure level at 3 m                               | 67.7    | dB(A) |
| Length                                                    | 882     | mm    |
| Width                                                     | 843     | mm    |
| Height                                                    | 568     | mm    |
| Weight                                                    | 81      | kg    |
| Enclosure class, motor                                    | 44      | IP    |
| Insulation class, motor                                   | F       |       |
| Duct connection                                           | 800x500 |       |
|                                                           | mm      |       |

www.ostberg.com Page 1/4



## Diagrams













www.ostberg.com Page 2/4



## Sound





|             | Tot | 63 | 125 | 250 | 500 | 1k | 2k | 4k | 8k |
|-------------|-----|----|-----|-----|-----|----|----|----|----|
| Inlet       | -   | -  | -   | -   | -   | -  | -  | -  | -  |
| Outlet      | -   | -  | -   | -   | -   | -  | -  | -  | -  |
| Surrounding | -   | -  | -   | -   | -   | -  | -  | -  | -  |
| Surrounding | -   | -  | -   | -   | -   | -  | -  | -  | -  |
| 120         |     |    |     |     |     |    |    |    |    |
| 80          |     |    |     |     |     |    |    |    |    |
|             |     |    |     |     |     |    |    |    |    |

### **Parameter**

Distance: 3.000

Propagation type: Hemi-spherical

Equivalent absorption 20.00

area:

www.ostberg.com Page 3/4



### **Dimensions**



# Wiring diagram



- M= Fan Motor
- (M1) = Fan Motor