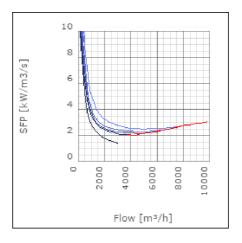

-controlled | 40      | °C    |
| Sound pressure level at 3 m                               | 67.7    | dB(A) |
| Length                                                    | 882     | mm    |
| Width                                                     | 843     | mm    |
| Height                                                    | 568     | mm    |
| Weight                                                    | 81      | kg    |
| Enclosure class, motor                                    | 44      | IP    |
| Insulation class, motor                                   | F       |       |
| Duct connection                                           | 800x500 |       |
|                                                           | mm      |       |

www.ostberg.com Page 1/4



## Diagrams













www.ostberg.com Page 2/4



## Sound





|             | Tot | 63 | 125 | 250 | 500 | 1k | 2k | 4k | 8k |
|-------------|-----|----|-----|-----|-----|----|----|----|----|
| Inlet       | -   | -  | -   | -   | -   | -  | -  | -  | -  |
| Outlet      | -   | -  | -   | -   | -   | -  | -  | -  | -  |
| Surrounding | -   | -  | -   | -   | -   | -  | -  | -  | -  |
| Surrounding | -   | -  | -   | -   | -   | -  | -  | -  | -  |
| 120         |     |    |     |     |     |    |    |    |    |
| 80          |     |    |     |     |     |    |    |    |    |
|             |     |    |     |     |     |    |    |    |    |

### **Parameter**

Distance: 3.000

Propagation type: Hemi-spherical

Equivalent absorption 20.00

area:

www.ostberg.com Page 3/4



### **Dimensions**



# Wiring d