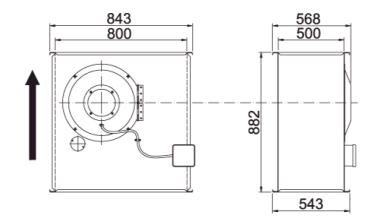

#### Technical data

| Parameter                                                 | Value   | Unit  |
|-----------------------------------------------------------|---------|-------|
| Voltage                                                   | 400     | V     |
| Phase                                                     | 3       | ~     |
| Frequency                                                 | 50      | Hz    |
| Power                                                     | 5.35    | kW    |
| Current                                                   | 9.81    | Α     |
| R.p.m.                                                    | 23      | r/s   |
| Max. temperature of transported air                       | 40      | °C    |
| Max. temperature of transported air when speed-controlled | 40      | °C    |
| Sound pressure level at 3 m                               | 67.7    | dB(A) |
| Length                                                    | 882     | mm    |
| Width                                                     | 843     | mm    |
| Height                                                    | 568     | mm    |
| Weight                                                    | 81      | kg    |
| Enclosure class, motor                                    | 44      | IP    |
| Insulation class, motor                                   | F       |       |
| Duct connection                                           | 800x500 |       |
|                                                           | mm      |       |

### **Dimensions**