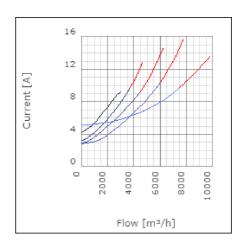

peed-controlled | 40      | °C    |
| Sound pressure level at 3 m                               | 67.7    | dB(A) |
| Length                                                    | 882     | mm    |
| Width                                                     | 843     | mm    |
| Height                                                    | 568     | mm    |
| Weight                                                    | 81      | kg    |
| Enclosure class, motor                                    | 44      | IP    |
| Insulation class, motor                                   | F       |       |
| Duct connection                                           | 800x500 |       |
|                                                           | mm      |       |

www.ostberg.com Page 1/4



## Diagrams













www.ostberg.com Page 2/4



## Sound





|             | Tot | 63 | 125 | 250 | 500 | 1k | 2k | 4k | 8k |
|-------------|-----|----|-----|-----|-----|----|----|----|----|
| Inlet       | -   | -  | -   | -   | -   | -  | -  | -  | -  |
| Outlet      | -   | -  | -   | -   | -   | -  | -  | -  | -  |
| Surrounding | -   | -  | -   | -   | -   | -  | -  | -  | -  |
| Surrounding | -   | -  | -   | -   | -   | -  | -  | -  | -  |
| 120         |     |    |     |     |     |    |    |    |    |
| 80          |     |    |     |     |     |    |    |    |    |
|             |     |    |     |     |     |    |    |    |    |

### **Parameter**

Distance: 3.000

Propagation type: Hemi-spherical

Equivalent absorption 20.00

area:

www.ostberg.com Page 3/4



### **Dimensions**



# Wiri