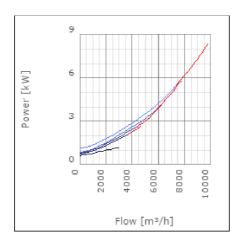

ontrolled | 40      | °C    |
| Sound pressure level at 3 m                               | 67.7    | dB(A) |
| Length                                                    | 882     | mm    |
| Width                                                     | 843     | mm    |
| Height                                                    | 568     | mm    |
| Weight                                                    | 81      | kg    |
| Enclosure class, motor                                    | 44      | IP    |
| Insulation class, motor                                   | F       |       |
| Duct connection                                           | 800x500 |       |
|                                                           | mm      |       |

www.ostberg.com Page 1/4



## Diagrams













www.ostberg.com Page 2/4



## Sound





|             | Tot | 63 | 125 | 250 | 500 | 1k | 2k | 4k | 8k |
|-------------|-----|----|-----|-----|-----|----|----|----|----|
| Inlet       | -   | -  | -   | -   | -   | -  | -  | -  | -  |
| Outlet      | -   | -  | -   | -   | -   | -  | -  | -  | -  |
| Surrounding | -   | -  | -   | -   | -   | -  | -  | -  | -  |
| Surrounding | -   | -  | -   | -   | -   | -  | -  | -  | -  |
| 120         |     |    |     |     |     |    |    |    |    |
| 80          |     |    |     |     |     |    |    |    |    |
|             |     |    |     |     |     |    |    |    |    |

### **Parameter**

Distance: 3.000

Propagation type: Hemi-spherical

Equivalent absorption 20.00

area:

www.ostberg.com Page 3/4



### **Dimensions**



# Wiring dia