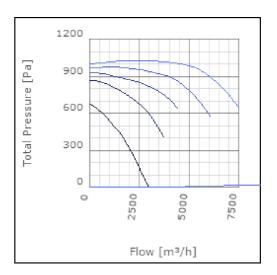

re level at 3 m                               | 67.7    | dB(A) |
| Length                                                    | 882     | mm    |
| Width                                                     | 843     | mm    |
| Height                                                    | 568     | mm    |
| Weight                                                    | 81      | kg    |
| Enclosure class, motor                                    | 44      | IP    |
| Insulation class, motor                                   | F       |       |
| Duct connection                                           | 800x500 |       |
|                                                           | mm      |       |

www.ostberg.com Page 1/4



## Diagrams













www.ostberg.com Page 2/4



## Sound





|             | Tot | 63 | 125 | 250 | 500 | 1k | 2k | 4k | 8k |
|-------------|-----|----|-----|-----|-----|----|----|----|----|
| Inlet       | -   | -  | -   | -   | -   | -  | -  | -  | -  |
| Outlet      | -   | -  | -   | -   | -   | -  | -  | -  | -  |
| Surrounding | -   | -  | -   | -   | -   | -  | -  | -  | -  |
| Surrounding | -   | -  | -   | -   | -   | -  | -  | -  | -  |
| 120         |     |    |     |     |     |    |    |    |    |
| 80          |     |    |     |     |     |    |    |    |    |
|             |     |    |     |     |     |    |    |    |    |

### **Parameter**

Distance: 3.000

Propagation type: Hemi-spherical

Equivalent absorption 20.00

area:

www.ostberg.com Page 3/4



### **Dimensions**



# Wiring diagram



- M= Fan Motor
- (M1) = Fan Motor
-