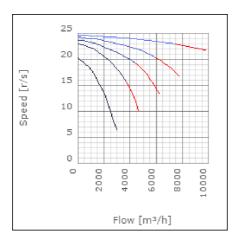

ed-controlled | 40      | °C    |
| Sound pressure level at 3 m                               | 67.7    | dB(A) |
| Length                                                    | 882     | mm    |
| Width                                                     | 843     | mm    |
| Height                                                    | 568     | mm    |
| Weight                                                    | 81      | kg    |
| Enclosure class, motor                                    | 44      | IP    |
| Insulation class, motor                                   | F       |       |
| Duct connection                                           | 800x500 |       |
|                                                           | mm      |       |

www.ostberg.com Page 1/4



## Diagrams













www.ostberg.com Page 2/4



## Sound





|             | Tot | 63 | 125 | 250 | 500 | 1k | 2k | 4k | 8k |
|-------------|-----|----|-----|-----|-----|----|----|----|----|
| Inlet       | -   | -  | -   | -   | -   | -  | -  | -  | -  |
| Outlet      | -   | -  | -   | -   | -   | -  | -  | -  | -  |
| Surrounding | -   | -  | -   | -   | -   | -  | -  | -  | -  |
| Surrounding | -   | -  | -   | -   | -   | -  | -  | -  | -  |
| 120         |     |    |     |     |     |    |    |    |    |
| 80          |     |    |     |     |     |    |    |    |    |
|             |     |    |     |     |     |    |    |    |    |

### **Parameter**

Distance: 3.000

Propagation type: Hemi-spherical

Equivalent absorption 20.00

area:

www.ostberg.com Page 3/4



### **Dimensions**



# Wiring