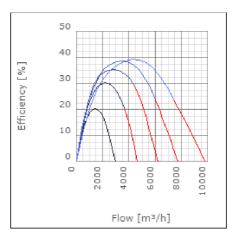

trolled | 40      | °C    |
| Sound pressure level at 3 m                               | 67.7    | dB(A) |
| Length                                                    | 882     | mm    |
| Width                                                     | 843     | mm    |
| Height                                                    | 568     | mm    |
| Weight                                                    | 81      | kg    |
| Enclosure class, motor                                    | 44      | IP    |
| Insulation class, motor                                   | F       |       |
| Duct connection                                           | 800x500 |       |
|                                                           | mm      |       |

www.ostberg.com Page 1/4



## Diagrams













www.ostberg.com Page 2/4



## Sound





|             | Tot | 63 | 125 | 250 | 500 | 1k | 2k | 4k | 8k |
|-------------|-----|----|-----|-----|-----|----|----|----|----|
| Inlet       | -   | -  | -   | -   | -   | -  | -  | -  | -  |
| Outlet      | -   | -  | -   | -   | -   | -  | -  | -  | -  |
| Surrounding | -   | -  | -   | -   | -   | -  | -  | -  | -  |
| Surrounding | -   | -  | -   | -   | -   | -  | -  | -  | -  |
| 120         |     |    |     |     |     |    |    |    |    |
| 80          |     |    |     |     |     |    |    |    |    |
|             |     |    |     |     |     |    |    |    |    |

### **Parameter**

Distance: 3.000

Propagation type: Hemi-spherical

Equivalent absorption 20.00

area:

www.ostberg.com Page 3/4



### **Dimensions**



# Wiring diagr