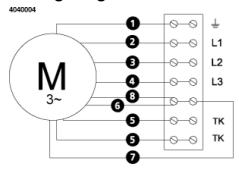

# Wiring diagram

- M= Fan Motor
- (M1) = Fan Motor
- . ... ....
- M3 = Rotor Motor
- A Vollow/Green
- = Black
- E = Blue
- = Brown
- = White (TW)
- 6 = Orange
- 7 = Grey
- 3 = Red
- 9 = Green 10 = Violet